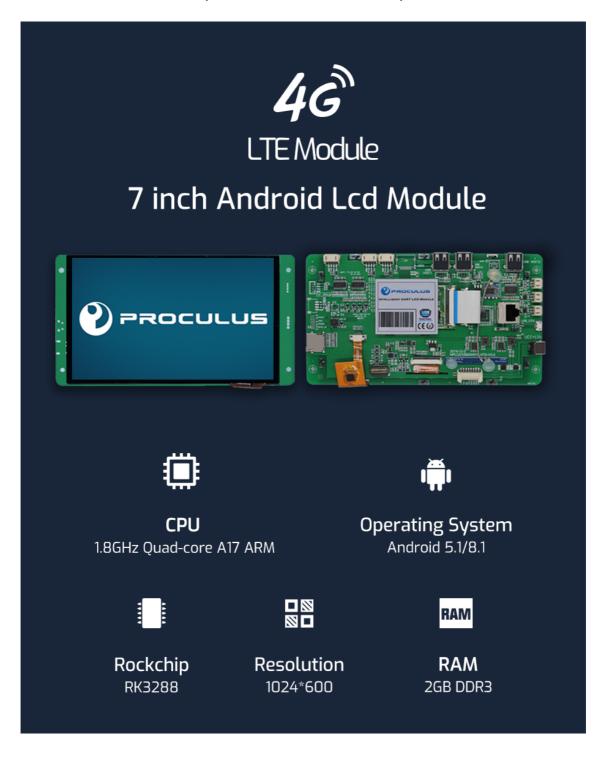

#### YOUR BEST CHOICE FOR INDUSTRIAL ANDROID

Rockchip 3288 Quad-core drive platform