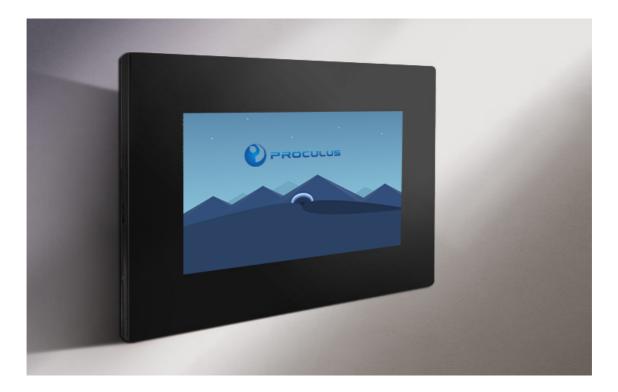

## **Proculus Intelligent 7 Inch LCM with Enclosure**

Display enclosures protect the sensitive TFT and LCD displays against the hazards of harsh industrial environments, e.g. dust, splashing water, or mechanical influences.

**Contact us** 

The design focuses on simplicity, and ease of use with its full I/O port integration, easy touch power button. The base is designed to allow a visually pleasing cable and peripheral arrangement as its design offers a wide and spacious area near the connection ports.