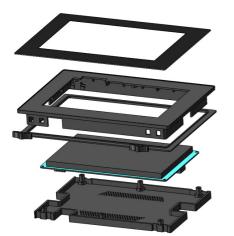

## **Proculus Intelligent 7 Inch LCM with Enclosure**

Display enclosures protect the sensitive TFT and LCD displays against the hazards of harsh industrial environments, e.g. dust, splashing water, or mechanical influences.

The modular construction of

Subscribe

example as desktop enclosures, wall-mounted enclosures, or for mounting on a support arm system.

**Past Issues** 

More new models to be expected at EMBEDDED WORLD 2021